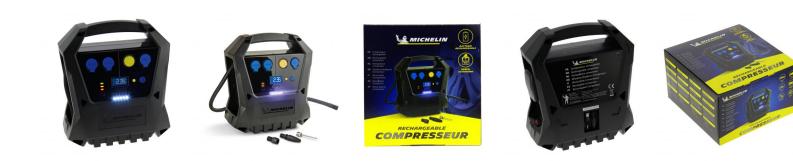

## **MICHELIN** rechargeable compress

EAN: **3221320095225** SKU: **009522** 

Cordless air compressor. The inbuilt battery makes it ideal for cord-free use on the go. Adjust the pressure of a standard tyre in 3 minutes Thanks to its stand-alone battery, it can power 12 V products (2 accessory sockets) and recharge devices (2 x 5 V USB ports). Universal : Contains three valves: Balls, bicycle tyres, inflatable toys. 3 pressure units : Bar, PSI, Kpa. 5 Superbright LED lights. 60 cm (approx.) high pressure air hose with tyre valve connector. Inflates car tyres up to 2.80 bars. Inflates bike tyres up to 8.3 bars. A fully charged battery will give appoximately 10 inflations from 0 to 2 bars.